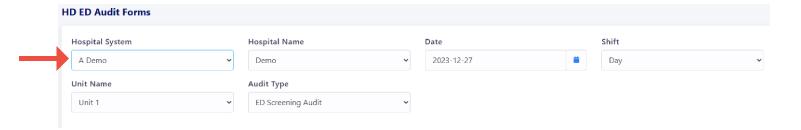

## **Entering eHDS© Screening Audit Data** into Portal



This job aid assists in entering ED screening audit data. For questions or assistance, contact <u>reports@hdnursing.com</u>.



### **Go to the Program Audit Portal**

Go to: <a href="https://www.hdnursing.com/hd-falls-program-audits">https://www.hdnursing.com/hd-falls-program-audits</a>. Under "ED Portal Access" select "CLICK HERE to enter audits."

#### **ED Portal Access**

<u>CLICK HERE</u> to enter audits

Step 2

### **Select Hospital Information**

Select the hospital system, hospital name, date, and shift.



# Step 3

### **Enter Audit Type**

Select "ED Screening Audit."





### **Enter Audit Data**

Enter the number of "Screened Correctly" and "Screened Incorrectly" responses. Note example entries in red.

|                                           | Screened<br>Correctly |                      | Screened<br>Incorrectly |
|-------------------------------------------|-----------------------|----------------------|-------------------------|
| ED Screening Audit                        | 1                     |                      | <b>+</b>                |
| Dizziness/Generalized Weakness            | •                     |                      | *                       |
| Screened Correctly                        | 9                     | Screened Incorrectly | 1