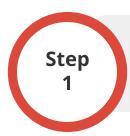

### **Select Hospital Information**

Select the hospital system, hospital name, date, and shift.