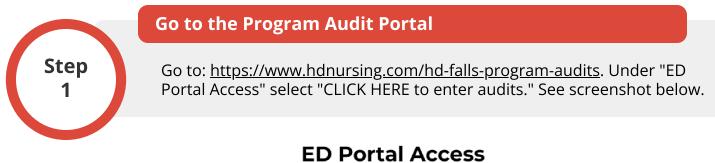

## Entering ED Intervention Audit Data into Portal

HD Nursing

This job aid assists in entering ED intervention audit data. For questions or assistance, contact <u>reports@hdnursing.com</u>.

CLICK HERE to enter audits